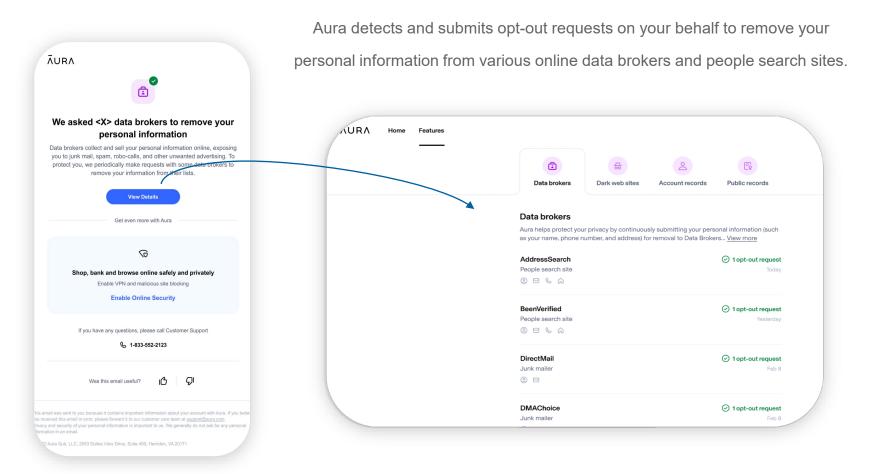

Detect and remove your personal info from data broker lists, people search sites and other online sources to reduce spam, robocalls & other unwanted solicitations.

Hide your real email address with an email alias to prevent your email from being exposed in a breach and help block unwanted spam emails.

## Feature Spotlight: Data Broker List Removal

Robocalls/texts, spam emails and other wanted solicitations can be annoying, distracting, and can put your personal information at risk.

Get this feature with the Protection and Protection Plus plans