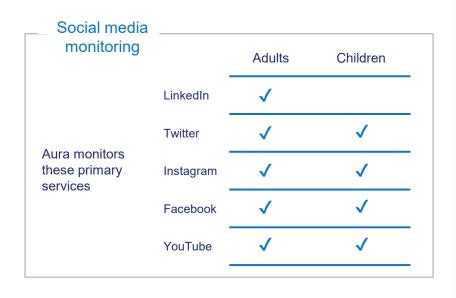

## Feature Spotlight: Social Media Monitoring

Social media networks pose risks for threats like identity theft, reputation defamation, and cyberbullying.

Aura offers Social Media Monitoring for both adults and minors.

## Members receive alerts for posts, image captions, and comments.

- Account Behavior
  - Hacked Account Self Post
    - Facebook Page Lost Access
  - Facebook Page Role Change
  - Hacked account incoming post
  - Risky Image Change
  - o Risky Name Change
- Cyber Attack
  - Evidence of Compromise
  - Planning
  - Chatter
- Sensitive Data
  - o SSN
- Physical & Travel Security
  - Object Detection Weapons
  - o Violence

- Inappropriate Use
  - Drugs
  - Intolerance
  - Sexually Explicit
  - Negative Sentiment
  - Profanity
  - Sexually Explicit Emoji
- Malicious Links and Files
  - Malware Link
  - Phishing Link
  - Spam Link
  - o Suspicious Link

Get this feature with the Protection Plan for Family, or with the Protection Plus Plan for Individual or Family