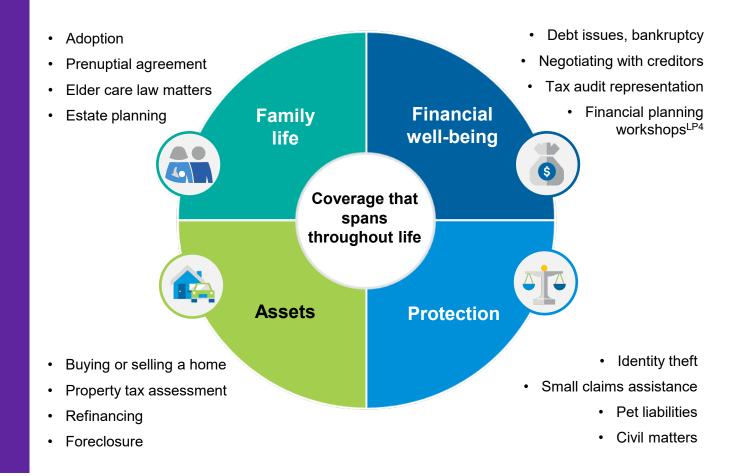

## Why a legal plan matters now more than ever

### **Protection**

62% of working adults experience a legal issue over the course of three years<sup>LP1</sup>

### **Cost Savings**

The average hourly rate to see an attorney is \$370<sup>LP2</sup>, compared to less than \$25 a month for one of the legal plans<sup>LP3</sup>

of working adults with a legal plan said they feel confident planning for today and the future<sup>LP1</sup>

## Increases Financial Security

Your whole family is covered for legal issues that arise.

# Helping you navigate life's planned and unplanned events

- No copays, deductibles or claim forms when using a network attorney for a covered matter.
- Unlimited consultations even for matters not covered under your plan
- All employees have access to our website to see coverages, attorneys and use our self-help document library