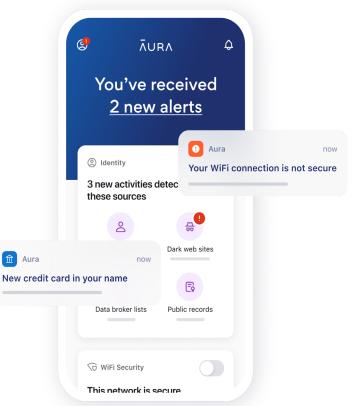

# Why is Identity & Fraud Protection so important?

We're doing more online than ever – making us more vulnerable to fraud and online threats.

### The average consumer's digital activity

## Cybercrime is on the rise

Cyber thieves can attempt to open credit cards, obtain loans and more – all in **your** name.