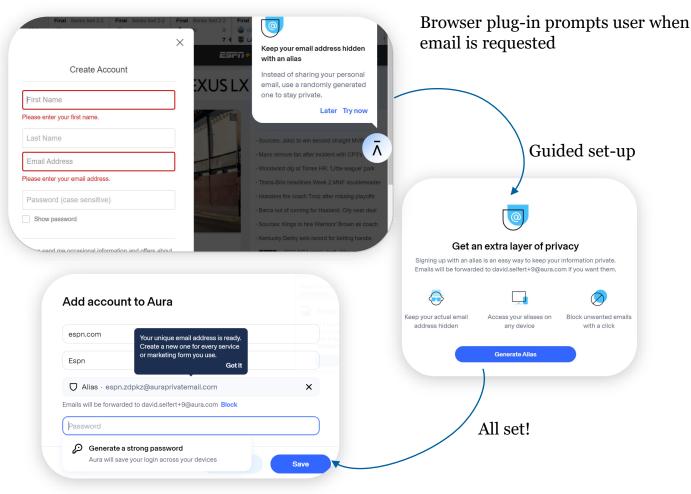

## **Feature Spotlight: Email Alias**

Hide your email with Email Alias to prevent your email from being exposed in a breach. Plus, help block unwanted spam emails.

MetLife

Get this feature with the Protection Plus Plan